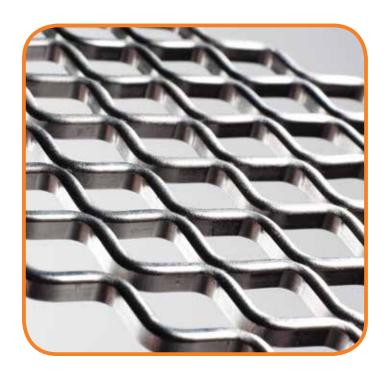

# **HOYT** Serpa XLT<sup>™</sup> Screens

# Patented\*, Shaped Wire Performance in a self cleaning screen.

The "XLT," in HOYT Serpa XLT™ Screens, represents Extra Life and Throughput, referring to the outstanding performance of this unique and highly efficient screen. The Serpa XLT™ utilizes shaped wire in a traditional diamond pattern to reduce or eliminate plugging and blinding:

- Especially suited to heavy deck loads. Up to 55% stronger than round wire screens
- Rapid separation of fines from prime-size material
- Self Cleaning reduces or eliminates plugging or blinding
- Much longer wear-life than traditional self-cleaning screens.
- Tremendous production increases