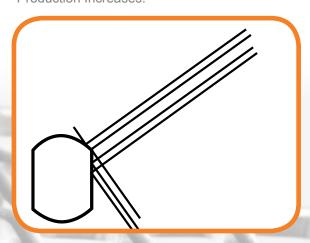

## **HOYT** Shaped Wire<sup>™</sup>

With shaped wire more particles deflect down and through the screen. Fewer particles deflect up and over. Just what you want and

Production Increases!

\*Patent # US 7,581,569 B2