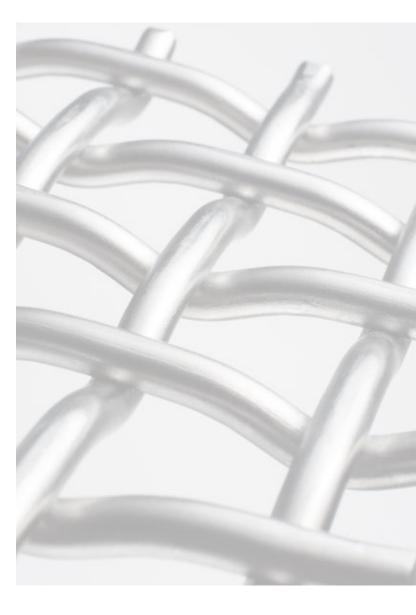

# Patented\*, Shaped Wire Performance in a self cleaning screen.

The "XLT," in HOYT Serpa XLT™ Screens, represents Extra Life and Throughput, referring to the outstanding performance of this unique and highly efficient screen. The Serpa XLT™ utilizes shaped wire in a traditional diamond pattern to reduce or eliminate plugging and blinding:

## **HOYT** Shaped Wire<sup>™</sup>

With shaped wire more particles deflect down and through the screen. Fewer particles deflect up and over. Just what you want and

Production Increases!

\*Patent # US 7,581,569 B2